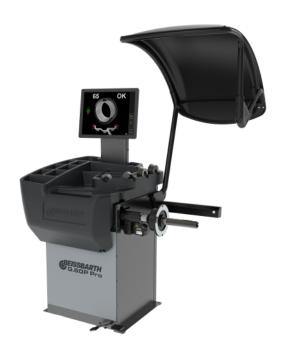

## Wheel balancer G.60P Pro | Diagnostic

Diagnostic wheel balancer for professionals | pneumatic clamping system | automatic wheel recognition | 19" touchscreen | 3D laser scanner + outer line laser | wheel guard with sonar for steel and aluminum wheels | auto stop function | One-Plane Balancing | runout sonar | Hubmatching

Article number: 1 692 501 004

Diagnosis wheel balancer for passenger cars, designed by professionals for professionals, with fully automatic wheel detection:

## **Premium Service**

**Wheel balancer G.60P Pro | Diagnostic**Article number: 1 692 501 004