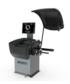

## Wheel balancer G.60P Pro | Diagnostic

Diagnostic wheel balancer for professionals | pneumatic clamping system | automatic wheel recognition | 19" touchscreen | 3D laser scanner + outer line laser | wheel guard with sonar for steel and aluminum wheels | auto stop function | One-Plane Balancing | runout sonar | Hubmatching

Article number: 1 692 501 004

Diagnosis wheel balancer for passenger cars, designed by professionals for professionals, with fully automatic wheel detection:

## **Premium Service**

**Wheel balancer G.60P Pro | Diagnostic**Article number: 1 692 501 004